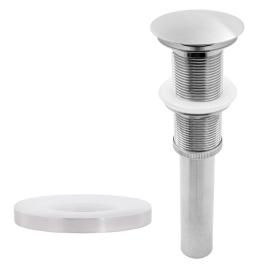

# UPD-BN-MR Umbrella Drain and Mounting Ring, Brushed Nickel

| Requested By.:     |  |
|--------------------|--|
|                    |  |
| Specific Features: |  |

Novatto reserves the right (1) to make changes in specifications and materials, and (2) to change or discontinue models, both without notice or obligation. Dimensions are for reference only, see www.Novatto.com for finish options and product availability.

#### STANDARD SPECIFICATIONS:

- Umbrella vessel sink drain; drain STAYS open
- Mounting ring
- Brushed Nickel finish
- Solid brass construction
- Drain includes: rubber seals and fastener
- Drain: 9.5-inches total length
- Mounting ring includes: rubber seal to cushion sink
- Mounting ring: 3-inches wide x 3/8-inch high
- Fits any standard 1.75-inch drain opening
- cUPC