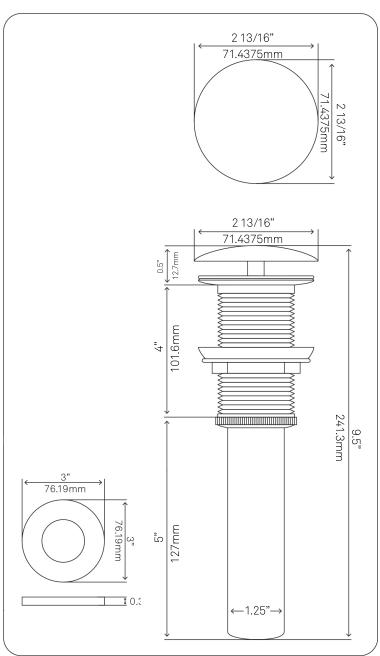

#### STANDARD SPECIFICATIONS:

- Umbrella vessel sink drain; drain STAYS open
- Mounting ring
- Brushed Nickel finish
- Solid brass construction
- Drain includes: rubber seals and fastener
- Drain: 9.5-inches total length
- Mounting ring includes: rubber seal to cushion sink
- Mounting ring: 3-inches wide x 3/8-inch high
- Fits any standard 1.75-inch drain opening
- cUPC